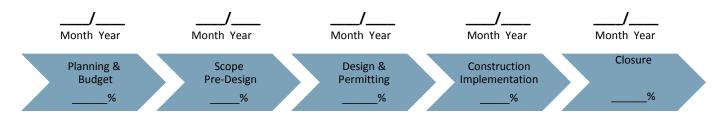

## Estimated Completion Date (mo./yr.) and % Weight of Each Phase ; Total % Complete Overall Project

Total \_\_\_\_\_\_% Complete Overall Project

| Funding Sources |                  |            |                 |
|-----------------|------------------|------------|-----------------|
| Source          | Original Funding | Amendments | Current Funding |
| Federal         |                  |            |                 |
| State           |                  |            |                 |
| Local           |                  |            |                 |
| Total           |                  |            |                 |